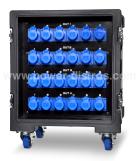

## OUTPUT

| Sockets | Breakers |
|---------|----------|
|         |          |

24 x 16A CEE 240V 3 Pin Flanged Socket 24 x 16A RCBO