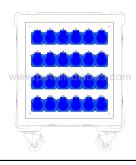

## OUTPUT

| Sockets | Breakers |
|---------|----------|
|         |          |

24 x 16A CEE 240V 3 Pin Flanged Socket 24 x 16A RCBO