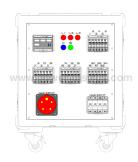

## MD125-180RCBO

125A Main Distribution Boxes

| - 1 | N | Р۱ | JT  |
|-----|---|----|-----|
|     |   |    | , , |

| Plugs | Breakers |
|-------|----------|
|-------|----------|

1 x 125A CEE 400V 5 Pin Panel Plug 1 x 125A MCB 4P

## **FEATURES**

**Digital Multimeter:** 1 x Digital Multimeter measures Amps, Volts & Frequency

**Pilot Lights:** 

Protection Level: RCBO

Additional Information: Made of Premium Components