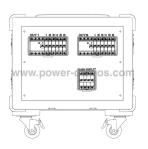

## 63A Main Distribution Boxes

| INPUT                             |                |  |
|-----------------------------------|----------------|--|
| Plugs                             | Breakers       |  |
| 1 x 63A CEE 400V 5 Pin Panel Plug | 1 x 63A MCB 4P |  |
|                                   |                |  |
| OUTPUT                            |                |  |

| Sockets                                | Breakers        |
|----------------------------------------|-----------------|
| 12 x 16A CEE 240V 3 Pin Flanged Socket | 2 x 40A RCD 4P  |
|                                        | 12 x 16A MCB 1P |