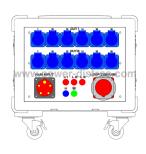

## 63A Main Distribution Boxes

| INPUT                             |                |  |
|-----------------------------------|----------------|--|
| Plugs                             | Breakers       |  |
| 1 x 63A CEE 400V 5 Pin Panel Plug | 1 x 63A MCB 4P |  |
|                                   |                |  |
| OUTPUT                            |                |  |

| Sockets                                | Breakers        |
|----------------------------------------|-----------------|
| 12 x 16A CEE 240V 3 Pin Flanged Socket | 2 x 40A RCD 4P  |
|                                        | 12 x 16A MCB 1P |

## **FEATURES**

Pilot Lights: 3 x Red, 1 x Blue, 1 x Green

Protection Level: RCD

Additional Information: Made of Premium Components