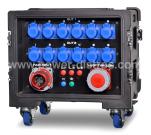

## 63A Main Distribution Boxes

| INPUT                             |                |  |
|-----------------------------------|----------------|--|
| Plugs                             | Breakers       |  |
| 1 x 63A CEE 400V 5 Pin Panel Plug | 1 x 63A MCB 4P |  |
|                                   |                |  |
| OUTPUT                            |                |  |

| Sockets                                | Breakers        |
|----------------------------------------|-----------------|
| 12 x 16A CEE 240V 3 Pin Flanged Socket | 2 x 40A RCD 4P  |
|                                        | 12 x 16A MCB 1P |

## CASE

8U High-density Polyethylene Case 610x580x600mm Stackable Integrated Handles and Wheels IP65 with lids closed

## **FEATURES**

Pilot Lights: 3 x Red, 1 x Blue, 1 x Green

Protection Level: RCD

Additional Information: Made of Premium Components