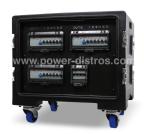

## MD63-231

| INPUT                           |                |  |
|---------------------------------|----------------|--|
| Plugs                           | Breakers       |  |
| 1 x PCE 63A CEE 400V 5 Pin Plug | 1 x 63A MCB 4P |  |
|                                 |                |  |

| OUTPUT                      |                 |  |
|-----------------------------|-----------------|--|
| Sockets                     | Breakers        |  |
| 3 x 19 Pin Socket Connector | 3 x 40A RCD 4P  |  |
|                             | 18 x 16A MCB 1P |  |