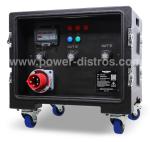

## **CASE**

8U High-density Polyethylene Case 610x580x600mm Stackable Integrated Handles and Wheels IP65 with lids closed

## **FEATURES**

Pilot Lights: 3 x Red, 1 x Blue, 1 x Green

**Protection Level: RCD** 

Additional Information: Made of Premium Components

www.power-distros.com Generated on 15-05-2024