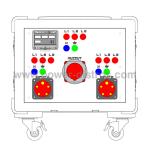

## 63A Main Distribution Boxes

| INPUT                             |                |  |
|-----------------------------------|----------------|--|
| Plugs                             | Breakers       |  |
| 2 x 63A CEE 400V 5 Pin Panel Plug | 2 x 63A MCB 4P |  |
|                                   |                |  |

**OUTPUT** 

| Sockets                               | Breakers       |
|---------------------------------------|----------------|
| 1 x 63A CEE 400V 5 Pin Flanged Socket | 1 x 63A RCD 4P |
|                                       | 1 x 63A MCB 4P |

## **FEATURES**

**Digital Multimeter:** 1 x Digital Multimeter measures Amps, Volts & Frequency

**Pilot Lights:** 

Protection Level: RCD

| Additional Information: N | Made of Premium | Components |
|---------------------------|-----------------|------------|
|---------------------------|-----------------|------------|