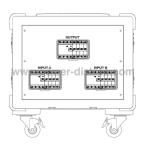

## 63A Main Distribution Boxes

| INPUT                             |                |  |
|-----------------------------------|----------------|--|
| Plugs                             | Breakers       |  |
| 2 x 63A CEE 400V 5 Pin Panel Plug | 2 x 63A MCB 4P |  |
|                                   |                |  |

**OUTPUT** 

| Sockets                               | Breakers       |
|---------------------------------------|----------------|
| 1 x 63A CEE 400V 5 Pin Flanged Socket | 1 x 63A RCD 4P |
|                                       | 1 x 63A MCB 4P |