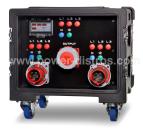

## 63A Main Distribution Boxes

| INPUT                             |                |  |
|-----------------------------------|----------------|--|
| Plugs                             | Breakers       |  |
| 2 x 63A CEE 400V 5 Pin Panel Plug | 2 x 63A MCB 4P |  |
|                                   |                |  |

**OUTPUT** 

| Sockets                               | Breakers       |
|---------------------------------------|----------------|
| 1 x 63A CEE 400V 5 Pin Flanged Socket | 1 x 63A RCD 4P |
|                                       | 1 x 63A MCB 4P |

## **CASE**

8U High-density Polyethylene Case 610x580x600mm Stackable Integrated Handles and Wheels IP65 with lids closed

## **FEATURES**

**Digital Multimeter:** 1 x Digital Multimeter measures Amps, Volts & Frequency

**Pilot Lights:** 

Protection Level: RCD

| Additional Information: N | Made of Premium | Components |
|---------------------------|-----------------|------------|
|---------------------------|-----------------|------------|